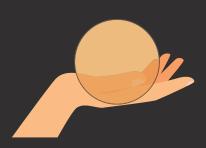

## **PORTION SIZE/DAY**

VEGETABLES
Women: 4-6 Fist
Men: 6-8 Fist

CARBS
Women: 4-6 Cupped
Men: 6-8 Cupped

**FAT**Women: 4-6 Thumb
Men: 6-8 Thumb