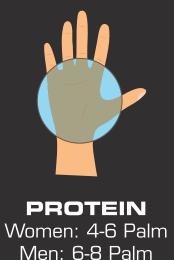

## **PORTION SIZE/DAY**

VEGETABLES
Women: 4-6 Fist
Men: 6-8 Fist

CARBS
Women: 4-6 Cupped
Men: 6-8 Cupped

**FAT**Women: 4-6 Thumb
Men: 6-8 Thumb