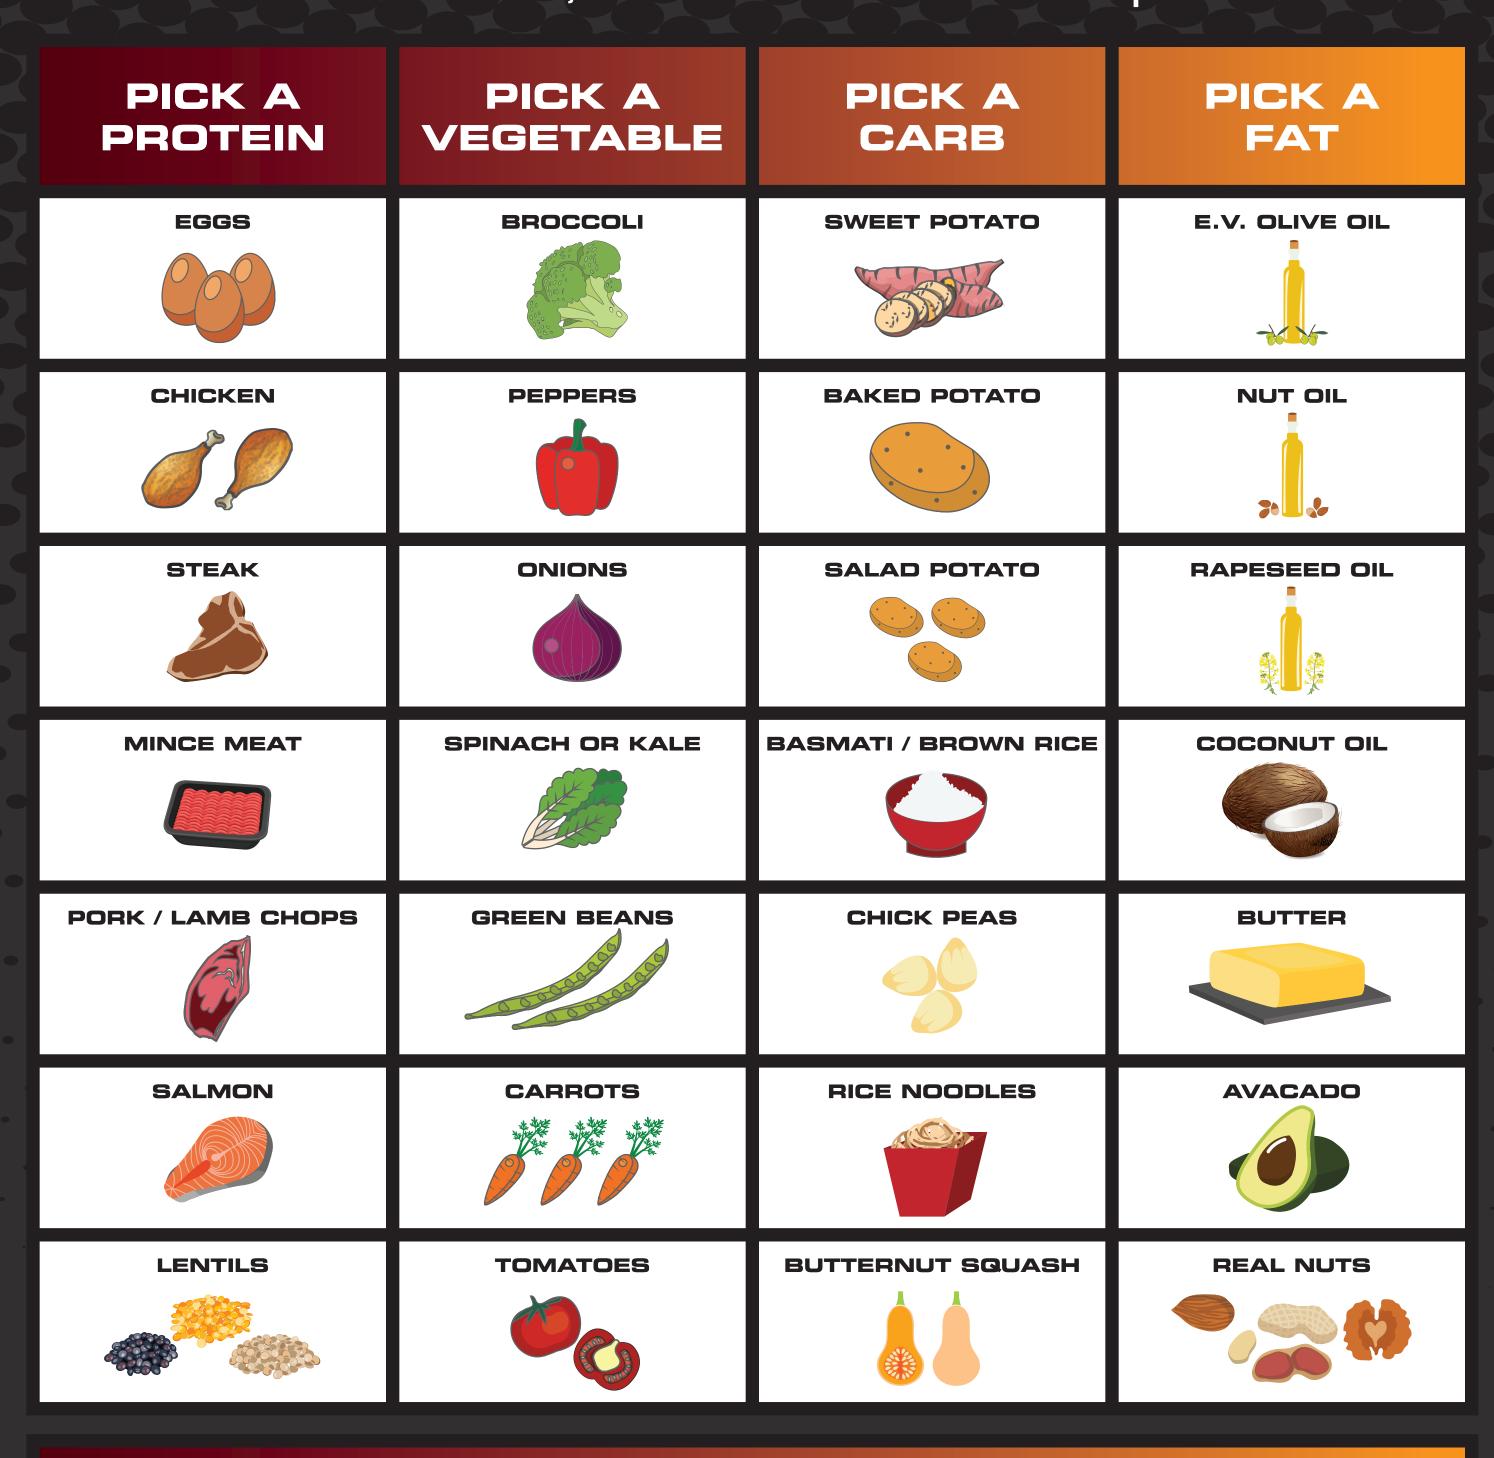

## CREATE YOUR PERFECT MEAL

Mix 'n' match any of the ingredients for your meal. Remember you are not limited to what's on the list, there are hundreds of meal options out there.